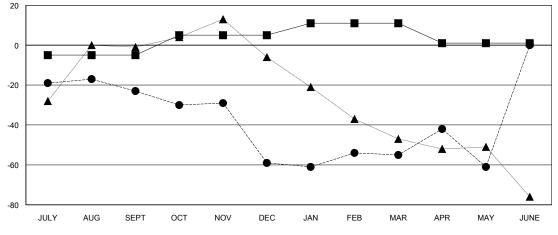

## GOALS AND ACTUAL NEW CLUBS CUMULATIVE

| -■- MEMBER GROWTH NET GOAL        |
|-----------------------------------|
| - ● - MEMBER GROWTH ACTUAL        |
| - ▲ - LAST YEAR MEMBERSHIP ACTUAL |
|                                   |
|                                   |
|                                   |